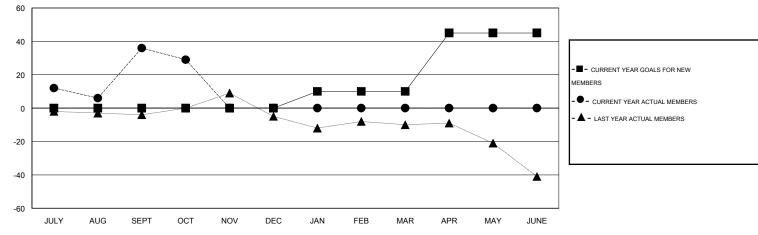

#### GOALS AND ACTUAL MEMBERS CUMULATIVE

| DROPPED CLUBS: 0  DROPPED MEMBERS |              | 17 CLUBS OF 77 ADDED 1 OR MORE NEW MEMBERS | GENDER DISTRIBU  MALE  FEMALE         | TION<br>1,784 (86.39%)<br>281 (13.61%) |         |
|-----------------------------------|--------------|--------------------------------------------|---------------------------------------|----------------------------------------|---------|
| DECEASED  CLUB CANCELLED          | 4<br>0<br>28 | CLICK HERE FOR HEALTH ASSESSMENT DATA      | FAMILY UNIT MEMBERS HEAD OF HOUSEHOLD |                                        | 10<br>5 |
| OTHER TOTAL                       | 32           |                                            | NON-HEAD OF HOUSEHOLD                 |                                        | 5       |